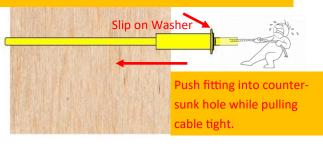

Slip on Washer

Copyright 2018 ALL-TIME MANUFACTURING COMPANY, INC.

On Deluxe "Tensioner End" post, expand hole to 29/64" all the way through post in most cases depending on your post and tensioner size. On "Pull-thru End" post, expand hole to 29/64" and countersink at a depth of at least 1 3/4" in most cases.

String cable through all line posts down to other end and through last post. Slip washer on to the "Pull-thru" fitting and push cable through, twisting the cable clockwise as you get it started. Once cable is through fitting, pull cable tight by hand while pushing the fitting into the countersunk hole in end post.