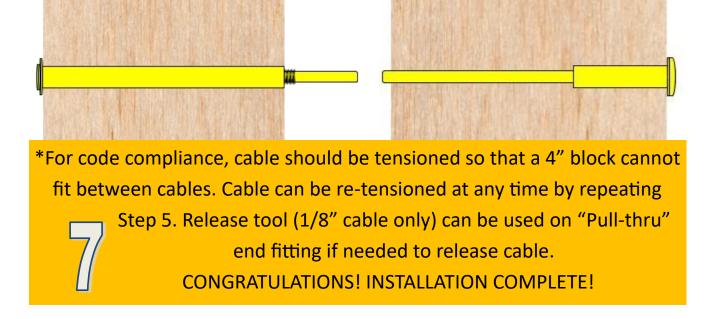

Grip the cable securely with cable grip pliers or similar near the front. Now Tension the cable appropriately using 3/16" allen hex wrench and turn clockwise. (\*<u>see next page for tensioning info</u>)

Grip cable with cable grip pliers or reg pliers and protect cable.

Cut off excess cable with grinding wheel on pull thru end, then snap on end caps.

All-Time Manufacturing Co. Inc. is not responsible for mis-use or improper installation. Follow local building codes!