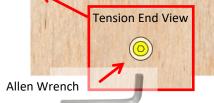

Grip the cable securely with cable grip pliers or similar near the front. Now Tension the cable appropriately using 3/16" allen hex wrench and turn clockwise. (\*<u>see next page for tensioning info</u>)