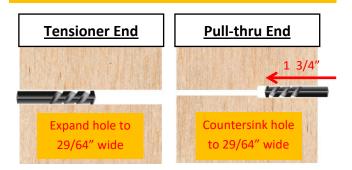

Slip on Washer

Copyright 2018 ALL-TIME MANUFACTURING COMPANY, INC.

On Deluxe "Tensioner End" post, expand hole to 29/64" all the way through post in most cases depending on your post and tensioner size. On "Pull-thru End" post, expand hole to 29/64" and countersink at a depth of at least 1 3/4" in most cases.