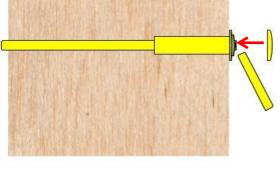

At the "Tensioner End" post, insert the Tensioner into the 29/64 hole and then using the threaded stud attached to the end of the cable, thread it into the Tensioner several threads. This is how cable will be tensioned later...

Slip on Washer

Copyright 2018 ALL-TIME MANUFACTURING COMPANY, INC.

On Deluxe "Tensioner End" post, expand hole to 29/64" all the way through post in most cases depending on your post and tensioner size. On "Pull-thru End" post, expand hole to 29/64" and countersink at a depth of at least 1 3/4" in most cases.